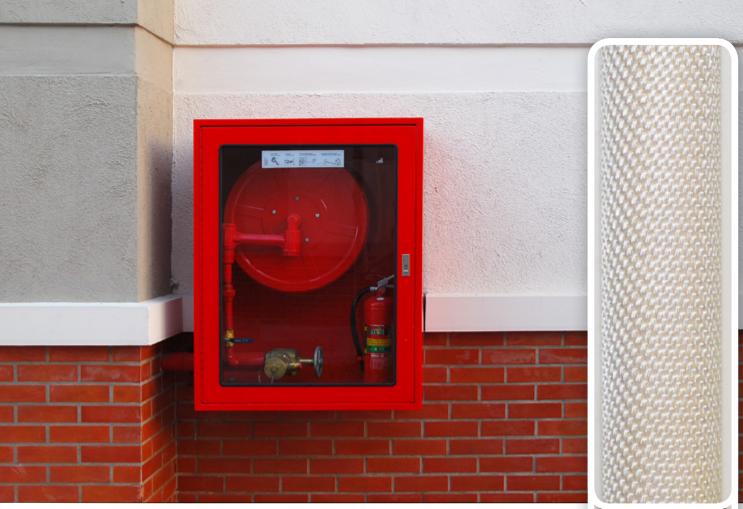

semi rigid

V1.0

Semi rigid and circular woven hose made out of polyester yarn with an EPDM rubber lining, appropriate for cabinets according to EN 671. Certified to EN694.

## VORTEILE

- weight is only 1/3 of conventional rubber hoses
- small wall thickness and therefore small space requirement
- easy to handle
- very flexible without kinking
- abrasion resistant
- 100% rot-proof
- ozone and UV-light resistant

| i.d. in inch | dia. in mm | weight<br>gr/m | WP / TP / BP<br>in bar | article-nr. |
|--------------|------------|----------------|------------------------|-------------|
| 3/4          | 19         | 140            | 15/30/90               | STK020      |
| 1            | 25         | 185            | 15/30/90               | STK025      |